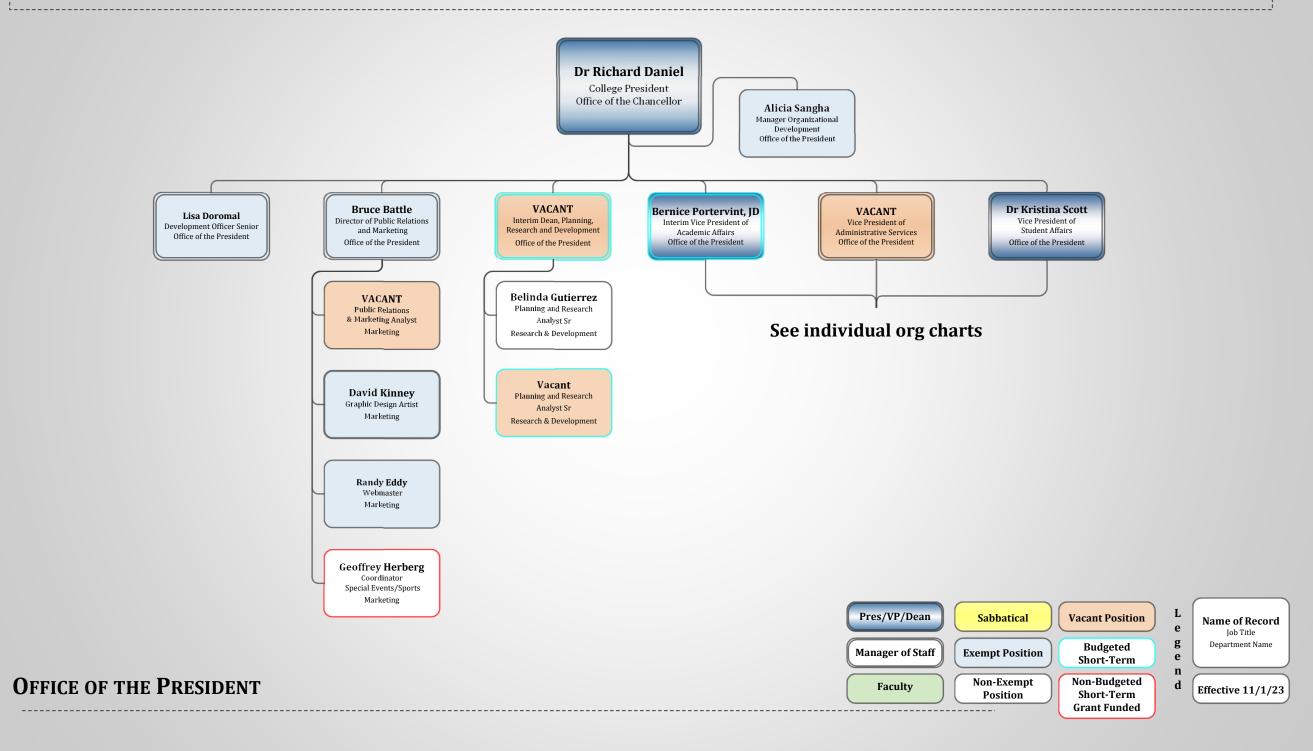

## SOUTH MOUNTAIN COMMUNITY COLLEGE ORGANIZATIONAL CHART 2023-2024



## SOUTH MOUNTAIN COMMUNITY COLLEGE ORGANIZATIONAL CHART 2023-2024 **Bernice Portervint, JD** Interim Vice President Vacant of Academic Affairs Program Coordinator Office of the President VP of Academic Affairs Maria Bailey-Benson **Dr Carlos Caire** Daniel Lacapa **Dr Thomas Aubrey** Dr Kimberly Mauldin **Dr Travis May Dr Jacqueline Levy** Faculty Chair Faculty Chair **Faculty Chair** Faculty Chair Dean of Academic Inn Faculty Chair mvCareer, Library and Cente Communication, Fine Arts VP of Academic Affairs Learning Resource Center Counseling Math. Science, Engineering Language Arts for Teaching & Learning Kathy McAvoy Deborah Lora Largo Dr Charlene Gerard Begav **Lorrie Shelton** Alicia Goodwin **Emily Ollarsaba Kurt Stangel** Spadafore Admin Specialist S Librarian Ariel Aguilera Estra